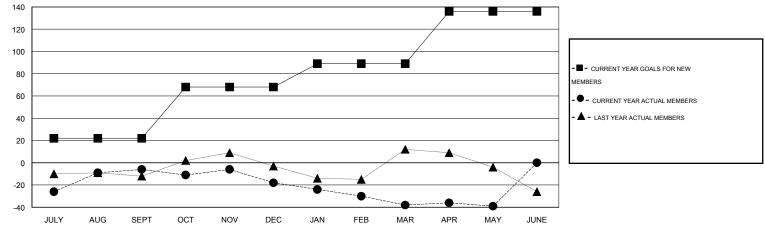

## GMT: Gary Wong

GMT CA 1

|               |                  | Clubs            |                  |                  | Members               |                    |                                     |                    |                  |  |
|---------------|------------------|------------------|------------------|------------------|-----------------------|--------------------|-------------------------------------|--------------------|------------------|--|
|               | RESUL            | TS FOR 2014-2015 |                  |                  | RESULTS FOR 2014-2015 |                    |                                     |                    |                  |  |
| QUARTER       | NEW CLUB<br>GOAL | NEW CLUBS        | DROPPED<br>CLUBS | NET<br>GAIN/LOSS | QUARTER               | NEW MEMBER<br>GOAL | CHARTER AND<br>NEW MEMBERS<br>ADDED | DROPPED<br>MEMBERS | NET<br>GAIN/LOSS |  |
| JULY/AUG/SEPT | 0                | 0                | 0                | 0                | JULY/AUG/SEPT         | 22                 | 72                                  | 78                 | -6               |  |
| OCT/NOV/DEC   | 1                | 0                | 1                | -1               | OCT/NOV/DEC           | 46                 | 37                                  | 49                 | -12              |  |
| JAN/FEB/MAR   | 0                | 0                | 0                | 0                | JAN/FEB/MAR           | 21                 | 23                                  | 43                 | -20              |  |
| APR/MAY/JUNE  | 1                | 0                | 0                | 0                | APR/MAY/JUNE          | 47                 | 21                                  | 22                 | -1               |  |