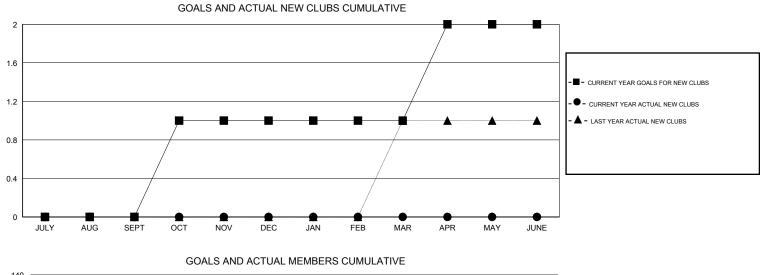

## GMT: Gary Wong

GMT CA 1

|               |                  | Clubs            |                  |                  | Members               |                    |                                     |                    |                  |  |
|---------------|------------------|------------------|------------------|------------------|-----------------------|--------------------|-------------------------------------|--------------------|------------------|--|
|               | RESUL            | TS FOR 2014-2015 |                  |                  | RESULTS FOR 2014-2015 |                    |                                     |                    |                  |  |
| QUARTER       | NEW CLUB<br>GOAL | NEW CLUBS        | DROPPED<br>CLUBS | NET<br>GAIN/LOSS | QUARTER               | NEW MEMBER<br>GOAL | CHARTER AND<br>NEW MEMBERS<br>ADDED | DROPPED<br>MEMBERS | NET<br>GAIN/LOSS |  |
| JULY/AUG/SEPT | 0                | 0                | 0                | 0                | JULY/AUG/SEPT         | 22                 | 72                                  | 78                 | -6               |  |
| OCT/NOV/DEC   | 1                | 0                | 1                | -1               | OCT/NOV/DEC           | 46                 | 37                                  | 49                 | -12              |  |
| JAN/FEB/MAR   | 0                | 0                | 0                | 0                | JAN/FEB/MAR           | 21                 | 23                                  | 43                 | -20              |  |
| APR/MAY/JUNE  | 1                | 0                | 0                | 0                | APR/MAY/JUNE          | 47                 | 21                                  | 22                 | -1               |  |